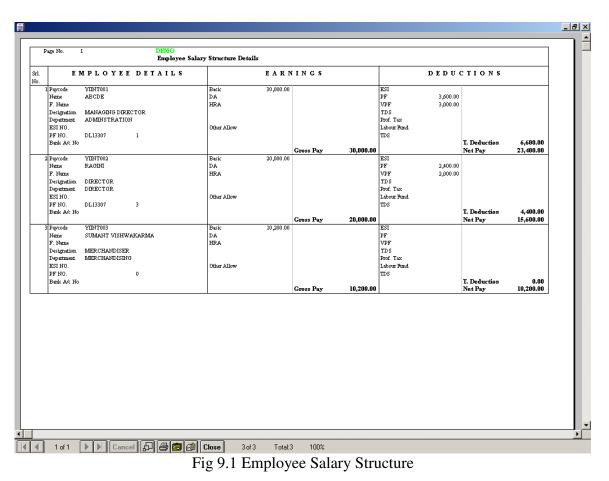

### 9 Master Reports

| 9.1                          | Employee Salary Structure                                              | Y      | Y      | - |
|------------------------------|------------------------------------------------------------------------|--------|--------|---|
| 9.2                          | Employee Wise CTC                                                      | Y      | Y      | - |
| 9.3                          | Company Wise CTC                                                       | Y      | Y      | - |
| 9.4                          | Department Wise CTC                                                    | Y      | Y      | - |
| 9.5                          | Reimbursement Statement                                                | Y      | Y      | - |
| 9.6                          | TDS Report                                                             | Y      | -      | - |
| 9.7                          | Employee Yearly Salary Structure                                       | Y      | -      | - |
| 9.8                          | Welfare fund                                                           | Y      | -      | - |
| <b>Piece</b><br>10.1<br>10.2 | Information<br>Piece Master Information<br>Employee Wise Piece Details | Y<br>Y | Y<br>Y | - |
|                              | 1 2                                                                    |        |        |   |