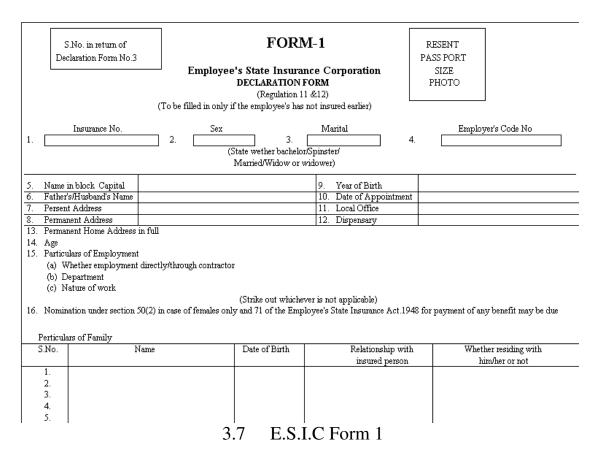

## **INDEX**

|    |       |                                        | D | G | S |  |
|----|-------|----------------------------------------|---|---|---|--|
| 1  | Salar | y Reports.                             |   |   |   |  |
|    | 1.1   | Salary Register                        | Y | Y | Y |  |
|    | 1.2   | Salary Slip                            | Y | Y | Y |  |
|    | 1.3   | Summary Statement                      | Y | Y | - |  |
|    | 1.4   | Salary by Cheque                       | Y | Y | - |  |
|    | 1.5   | Salary by Cash                         | Y | Y | - |  |
|    | 1.6   | Bank Salary Statement                  | Y | - | - |  |
|    | 1.7   | Non Bank Salary Statement              | Y | - | - |  |
|    | 1.8   | Reimbursement Statement                | Y | - | - |  |
|    | 1.9   | Bank Salary Statement Summary          | Y | - | - |  |
|    | 1.10  | Employee salary statement              | Y | - | - |  |
|    | 1.11  | Employee salary Comparison             | Y | - | - |  |
|    | 1.12  | Employee Increment history             | Y | - | - |  |
| 2. | PF R  | eports                                 |   |   |   |  |
|    | 2.1   | PF Statement                           | Y | Y | Y |  |
|    | 2.2   | Arrear PF Statement                    | Y | - | - |  |
|    | 2.3   | PF & Arrear PF Statement               | Y | - | - |  |
|    | 2.4   | PF Return Statement (Form 6A)          | Y | Y | - |  |
|    | 2.5   | PF Return Statement (Form 3A)          | Y | Y | - |  |
|    | 2.6   | PF Monthly Challan                     | Y | Y | - |  |
|    | 2.7   | PF Form 2                              | Y | - | - |  |
|    | 2.8   | PF Form 5                              | Y | - | - |  |
|    | 2.9   | PF Form10                              | Y | - | - |  |
|    | 2.10  | PF Form 21                             | Y | - | - |  |
|    | 2.11  | PF Form12a                             | Y | - | - |  |
|    | 2.12  | Eligibility Register of Employee       | Y | - | - |  |
|    | 2.13  | PF form 3A through floppy (dbf format) | Y | - | - |  |
| 3. | ESI I | Report                                 |   |   |   |  |
|    | 3.1   | ESI Statement                          | Y | Y | Y |  |
|    | 3.2   | Arrear ESI Statement                   | Y | - | - |  |
|    | 3.3   | ESI & Arrear ESI Statement             | Y | - | - |  |
|    | 3.4   | ESI Return Statement (form6)           | Y | Y | - |  |
|    | 3.5   | ESI Monthly (Challan)                  | Y | Y | - |  |
|    | 3.6   | Register Of Employee (Form 7)          | Y | - | - |  |
|    | 3.7   | E.S.I.C Form 1                         | Y | - | - |  |